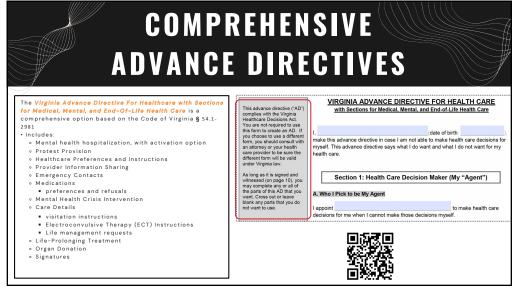

# FUNCTION OVER FORM Any advance directive can be crafted to include: • Mental health medications • Mental health & mental-health-adjacent providers • e.g., therapists, peer support specialist, AA/NA sponsor, case manager, dietician, psychiatrist, etc. • Mental health hospitalization activation option • Protest Provision • Considerations for individuals in recovery, especially those who have recovery or wellness plans Any other individual instructions, preferences, or background information

Particularly relevant AD elements

Power 5 Option
 Protest provision

# ACTIVATION OF MENTAL HEALTH HOSPITALIZATION POWER

- ADs are activated when a person is found to lack capacity to make needed treatment decisions
- two physicians, or a physician and clinical psychologist
- In the case of mental health emergency, person may want their agent to have power to consent to mental health admission in a short time
- "Power 5 option" allows person to choose for quicker activation of the power by requiring just one provider (from a wider list of providers) to find lack capacity

## PROTEST PROVISION

- Available for mental and physical health
- The default rule in health care is that providers cannot treat over objection
- This default rule applies even when a person is incapacitated
- Filling out the Protest Provision portion will allow the agent and providers to override the person's later objection
- A person may want to consider filling out the provision if they are worried that while in crisis they might object to treatment they would want if asked when they were not in crisis